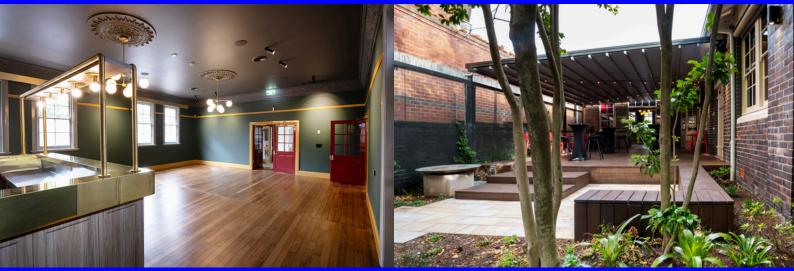

# Sutherland Arts Theatre Images

**Building Exterior** 

Box Office / Main Foyer

Main Bar

Courtyard

Auditorium

Auditorium - Cabaret Seating

### **Key Features**

Heritage community theatre recently renovated

Boutique layout perfect for intimate events/shows

Flexible seating arrangements

Fully operational bar and foyer area with natural light

Spacious entertaining outdoor deck with additional seating