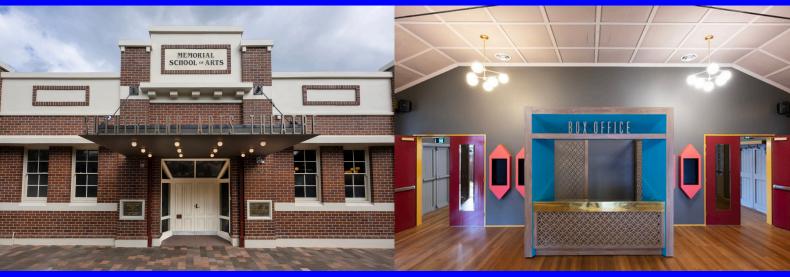

# Sutherland Arts Theatre Images

**Building Exterior** 

Box Office / Main Foyer

Main Bar

Courtyard

Auditorium

Auditorium - Cabaret Seating

Private Box Office and welcome area

AV, staging and display options

Two dressing rooms

Orchestra pit / room for up to 8 musicians

Foyer display screens (USB plug-in)

LED fixtures