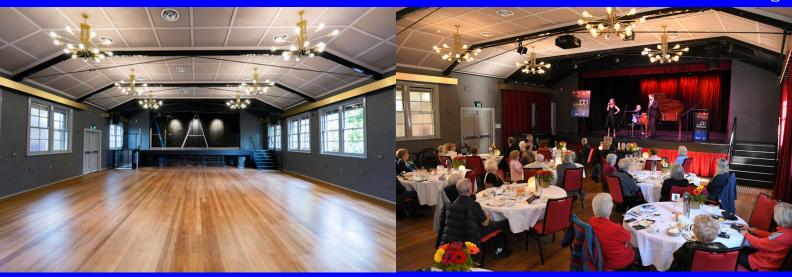

# Sutherland Arts Theatre Images

**Building Exterior** 

Box Office / Main Foyer

Main Bar

Courtyard

Auditorium

Auditorium - Cabaret Seating

#### Auditorium

Theatre Mode: 160 Standing: 180 Cabaret: 62 U Shape: 71