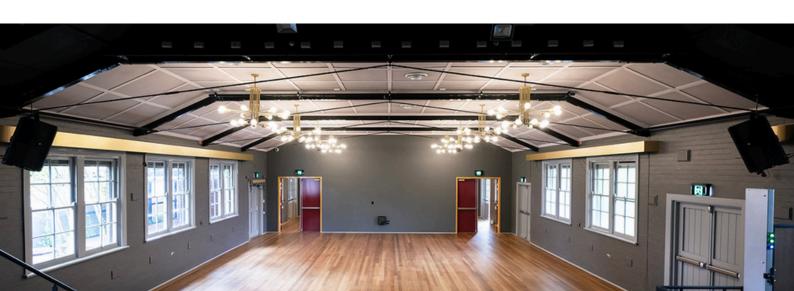

# Sutherland Arts Theatre Images

**Building Exterior** 

Box Office / Main Foyer

Main Bar

Courtyard

Auditorium

Auditorium - Cabaret Seating

### **Key Features**

Heritage community theatre recently renovated

Boutique layout perfect for intimate events/shows

Flexible seating arrangements

Fully operational bar and foyer area with natural light

Spacious entertaining outdoor deck with additional seating

#### Auditorium

Theatre Mode: 160 Standing: 180 Cabaret: 62 U Shape: 71